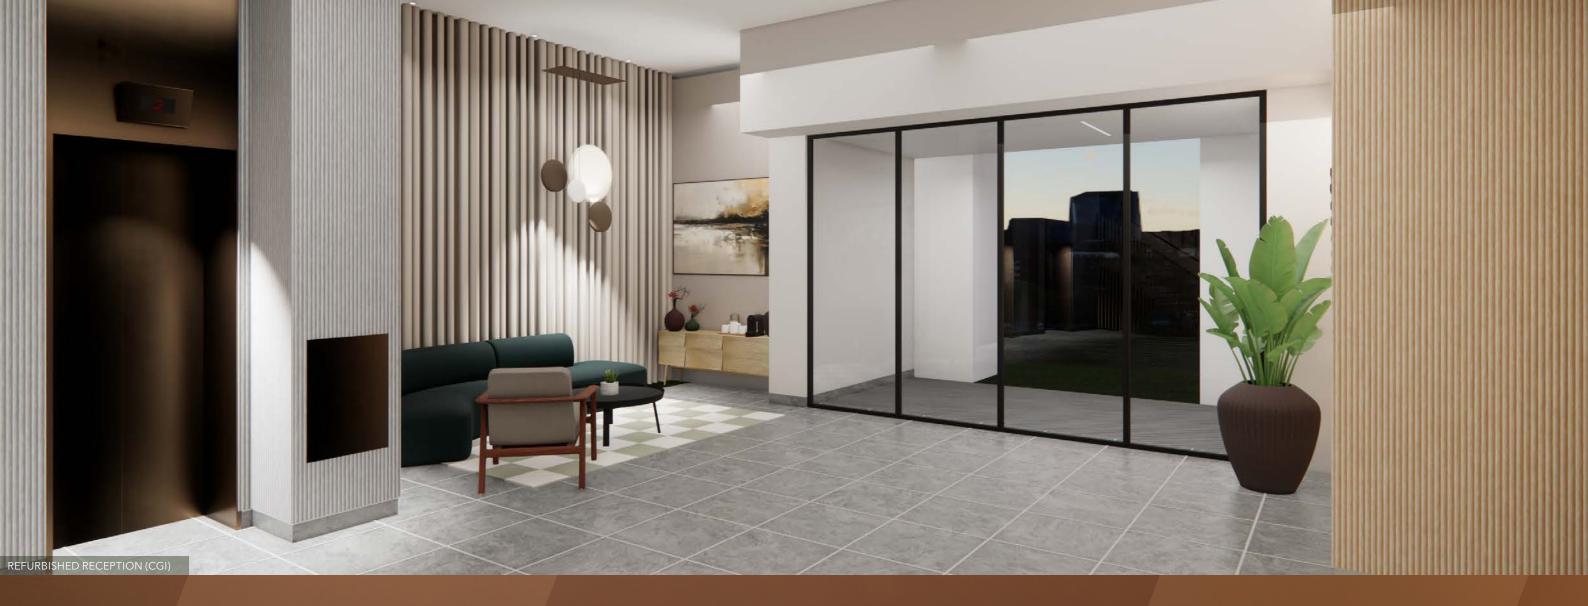

# Quality and sustainability

77 Kingsway's reception space has been remodelled to provide a stylish and welcoming arrival space with concierge service and an informal greeting area.

The new first floor suite offers a highly-specified mix of open plan and meeting room spaces to collaborate, communicate, recharge and socialise.

FULL ACCESS RAISED FLOORS

NEW LED LIGHTING

24/7 ACCESS

CONCIERGE SERVICE

REMODELLED RECEPTION AREA

3X PASSENGER LIFTS

MALE AND FEMALE WCS ON EACH FLOOR

MANAGED SERVICES AVAILABLE ON REQUEST