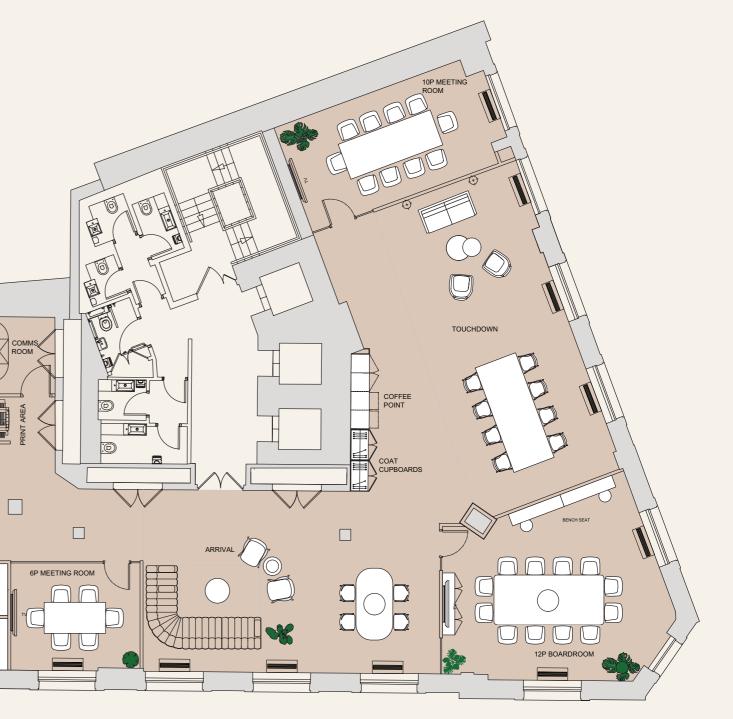

# First floor

**1:10** ratio

5,365 sq ft / 498 sq m

# Schedule of accommodation

| 1200 x 800mm workstations (1:12 plan available providing 42 work stations) | 48 |
|----------------------------------------------------------------------------|----|
| 2p zoom room                                                               | 04 |
| 4p meeting room                                                            | 01 |
| 6p meeting room                                                            | 01 |
| 10p meeting room                                                           | 01 |
| 12p boardroom                                                              | 01 |
| Comms room                                                                 | 01 |
| Arrival                                                                    | 10 |
| Collaboration areas                                                        | 18 |
| Tea/coffee point                                                           | 02 |
| Breakout                                                                   | 12 |
| Print area                                                                 | 01 |
| Coat/storage cupboards                                                     | 02 |
|                                                                            |    |
|                                                                            |    |
|                                                                            |    |