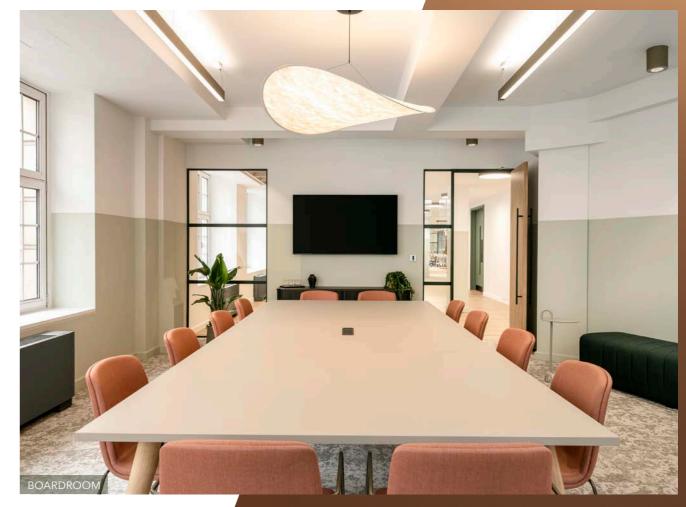

# Quality and sustainability

77 Kingsway's reception space has been remodelled to provide a stylish and welcoming arrival space with concierge service and an informal greeting area.

The new first floor suite offers a highly-specified mix of open plan and meeting room spaces to collaborate, communicate, recharge and socialise.

# Schedule of accommodation

| 1200 x 800mm workstations (1:12 plan available providing 42 work stations) | 48 |
|----------------------------------------------------------------------------|----|
| 2p zoom room                                                               | 04 |
| 4p meeting room                                                            | 01 |
| 6p meeting room                                                            | 01 |
| 10p meeting room                                                           | 01 |
| 12p boardroom                                                              | 01 |
| Comms room                                                                 | 01 |
| Arrival                                                                    | 10 |
| Collaboration areas                                                        | 18 |
| Tea/coffee point                                                           | 02 |
| Breakout                                                                   | 12 |
| Print area                                                                 | 01 |
| Coat/storage cupboards                                                     | 02 |
|                                                                            |    |
|                                                                            |    |
|                                                                            |    |