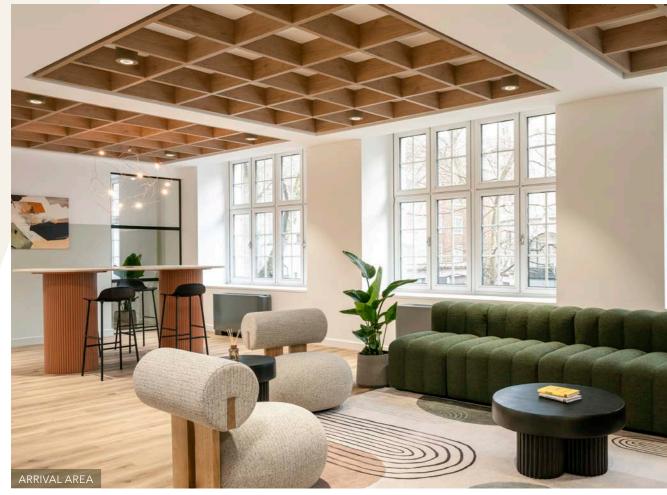

# Quality and sustainability

77 Kingsway's reception space has been remodelled to provide a stylish and welcoming arrival space with concierge service and an informal greeting area.

The new first floor suite offers a highly-specified mix of open plan and meeting room spaces to collaborate, communicate, recharge and socialise.