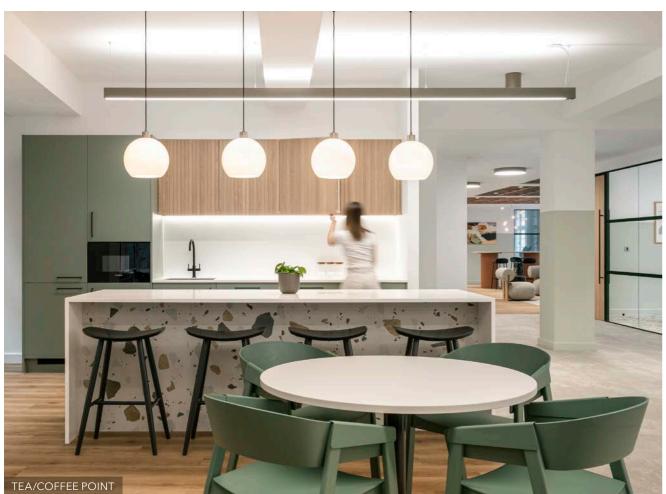

# Quality and sustainability

77 Kingsway's reception space has been remodelled to provide a stylish and welcoming arrival space with concierge service and an informal greeting area.

The new first floor suite offers a highly-specified mix of open plan and meeting room spaces to collaborate, communicate, recharge and socialise.

# Fully fitted, plug and play workspace

# Schedule of accommodation

| 1200 x 800mm workstations (1:12 plan available providing 42 work stations) | 48 |
|----------------------------------------------------------------------------|----|
| 2p zoom room                                                               | 04 |
| 4p meeting room                                                            | 01 |
| 6p meeting room                                                            | 01 |
| 10p meeting room                                                           | 01 |
| 12p boardroom                                                              | 01 |
| Comms room                                                                 | 01 |
| Arrival                                                                    | 10 |
| Collaboration areas                                                        | 18 |
| Tea/coffee point                                                           | 02 |
| Breakout                                                                   | 12 |
| Print area                                                                 | 01 |
| Coat/storage cupboards                                                     | 02 |
|                                                                            |    |
|                                                                            |    |
|                                                                            |    |