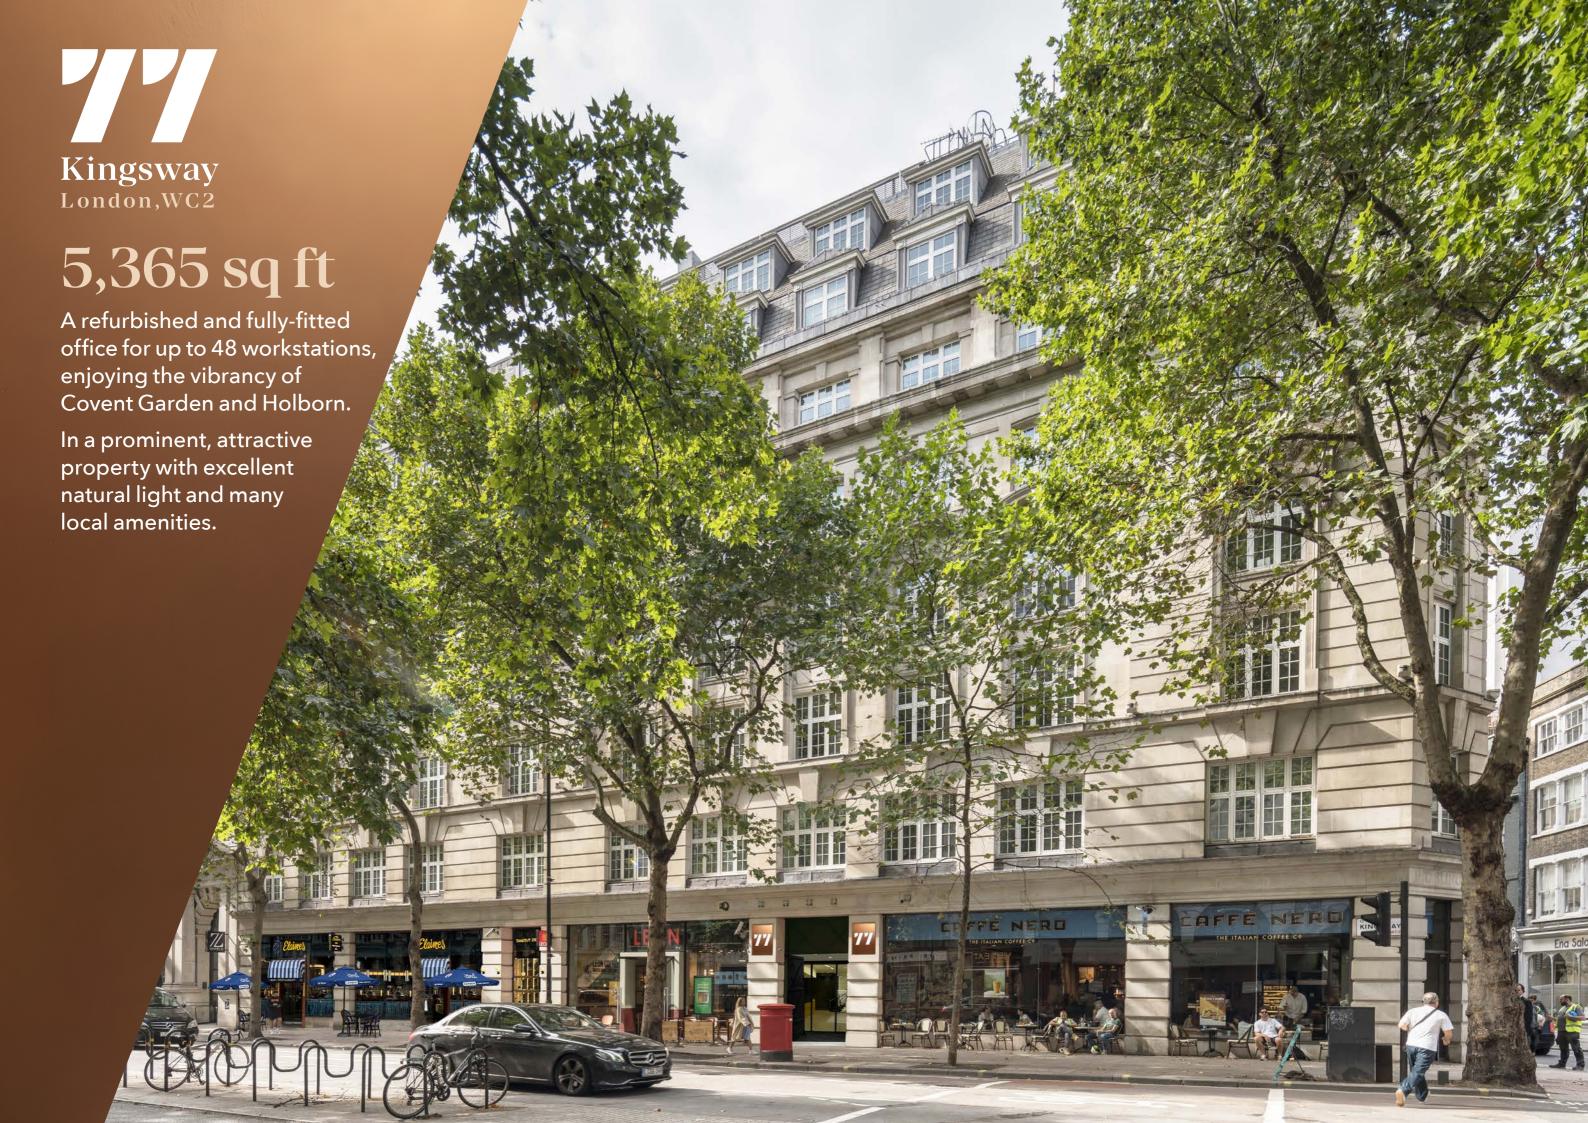

# Kingsway

77kingsway.london

# First floor

**1:10** ratio

5,365 sq ft / 498 sq m