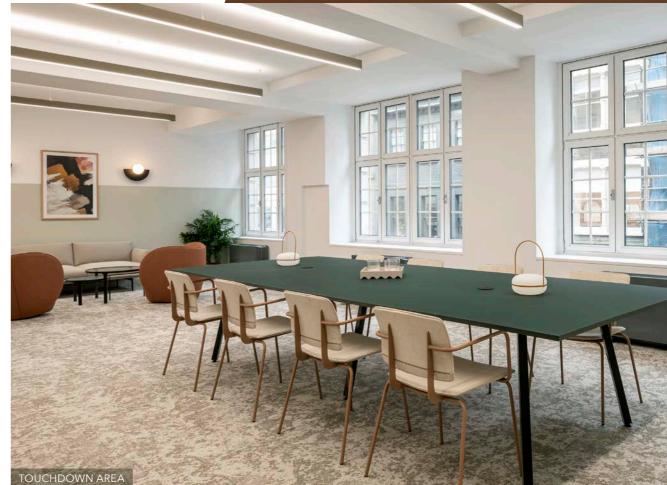

# Quality and sustainability

77 Kingsway's reception space has been remodelled to provide a stylish and welcoming arrival space with concierge service and an informal greeting area.

The new first floor suite offers a highly-specified mix of open plan and meeting room spaces to collaborate, communicate, recharge and socialise.

# Schedule of accommodation

| 1200 x 800mm workstations (1:12 plan available providing 42 work stations) | 48 |
|----------------------------------------------------------------------------|----|
| 2p zoom room                                                               | 04 |
| 4p meeting room                                                            | 01 |
| 6p meeting room                                                            | 01 |
| 10p meeting room                                                           | 01 |
| 12p boardroom                                                              | 01 |
| Comms room                                                                 | 01 |
| Arrival                                                                    | 10 |
| Collaboration areas                                                        | 18 |
| Tea/coffee point                                                           | 02 |
| Breakout                                                                   | 12 |
| Print area                                                                 | 01 |
| Coat/storage cupboards                                                     | 02 |
|                                                                            |    |
|                                                                            |    |
|                                                                            |    |