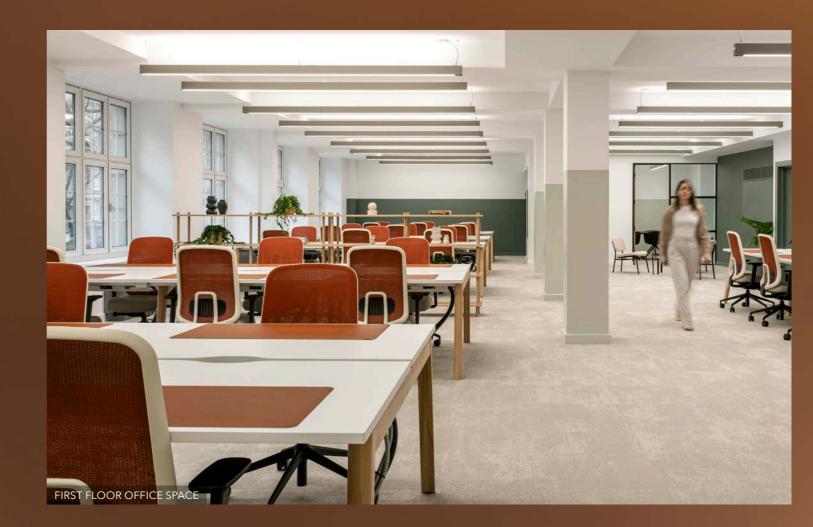

# Quality and sustainability

77 Kingsway's reception space has been remodelled to provide a stylish and welcoming arrival space with concierge service and an informal greeting area.

The new first floor suite offers a highly-specified mix of open plan and meeting room spaces to collaborate, communicate, recharge and socialise.

# Fully fitted, plug and play workspace

# First floor

**1:10** ratio

5,365 sq ft / 498 sq m