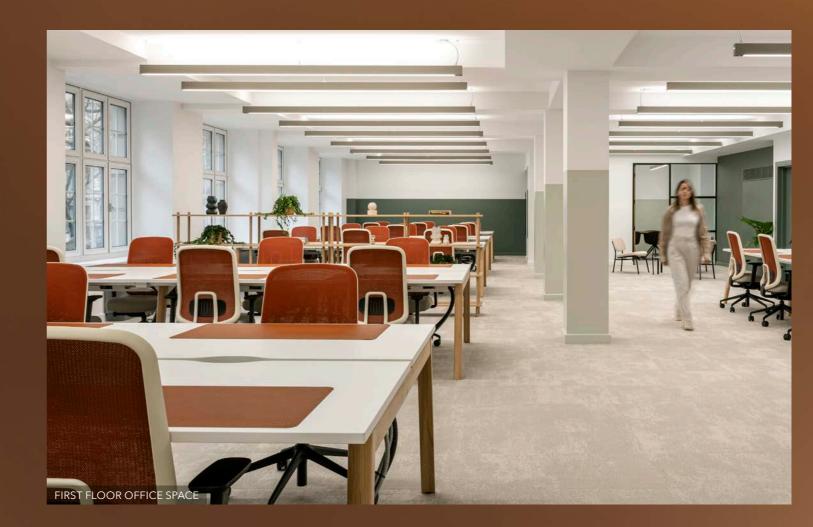

### Fully fitted, plug and play workspace

### First floor

**1:10** ratio

5,349 sq ft / 497 sq m

### Schedule of accommodation

| 1200 x 800mm workstations<br>(1:12 plan available providing 42 workstations) | 48<br>k stations)  |       |  |
|------------------------------------------------------------------------------|--------------------|-------|--|
| 2p zoom room                                                                 | 04                 |       |  |
| 4p meeting room                                                              | 01                 |       |  |
| 6p meeting room                                                              | 01                 |       |  |
| 10p meeting room                                                             | 01                 |       |  |
| 12p boardroom                                                                | 01                 |       |  |
| Comms room                                                                   | 01                 |       |  |
| Arrival                                                                      | 10                 |       |  |
| Collaboration areas                                                          | 18                 |       |  |
| Tea/coffee point                                                             | 02                 |       |  |
| Breakout                                                                     | 12                 |       |  |
| Print area                                                                   | 01                 |       |  |
| Coat/storage cupboards                                                       | 02                 |       |  |
|                                                                              | TEAPOINT/ BREAKOUT | COMMS |  |
|                                                                              |                    |       |  |