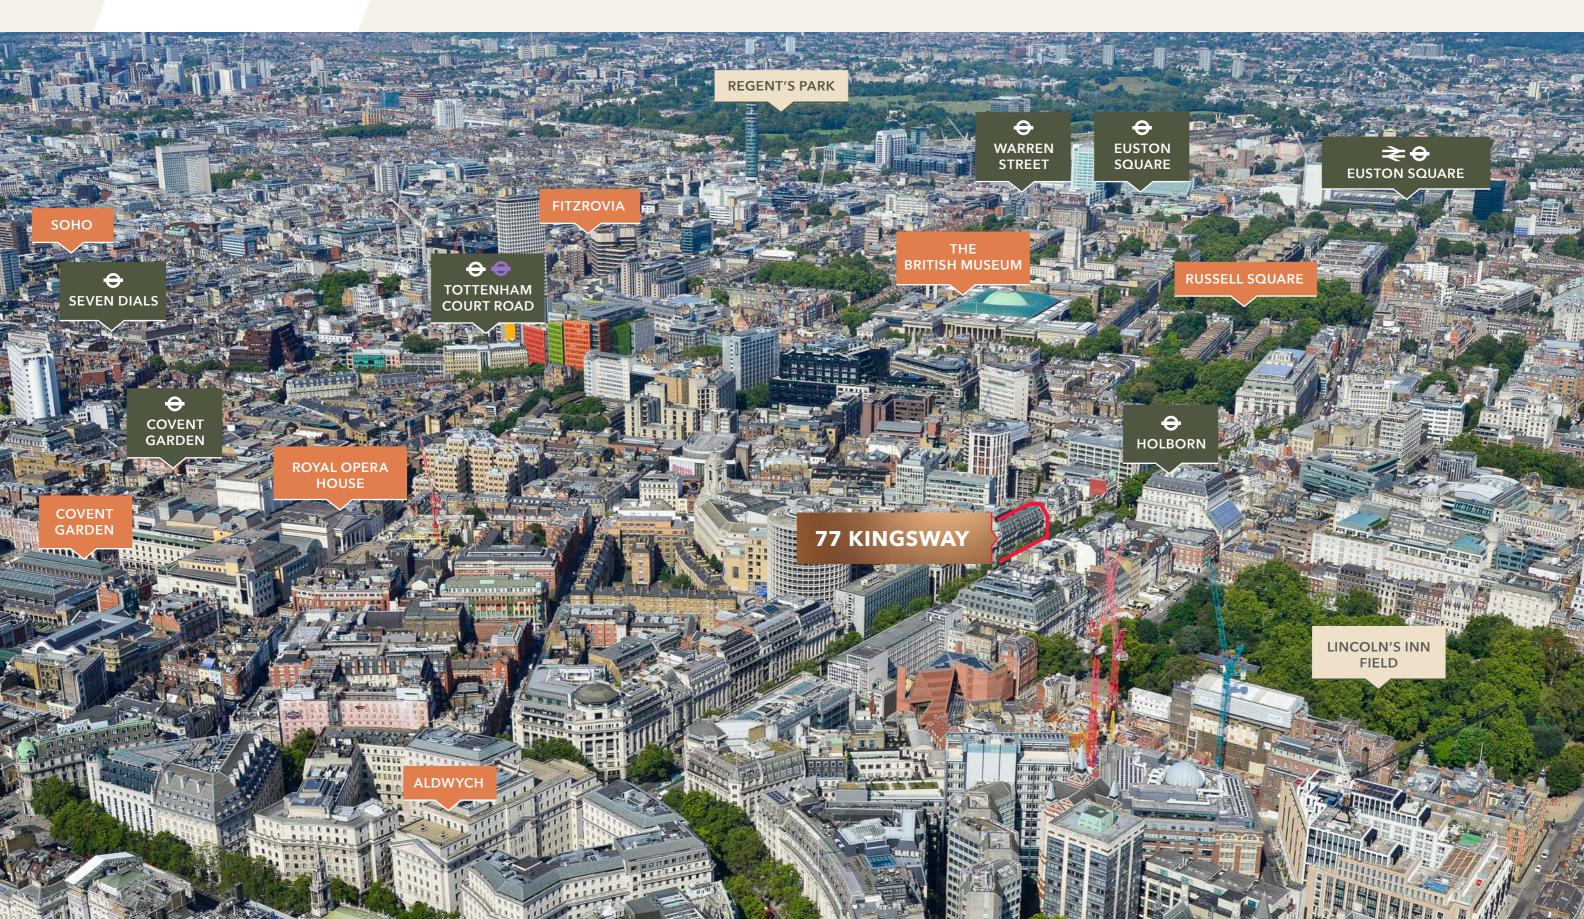

# A wealth of amenities on your doorstep

# Where Covent Garden meets Holborn: the best of retail, culture and green space

Covent Garden is internationally famous for its abundance of shops, eateries, bars and culture.

For relaxation Lincoln's Inn Fields is on your doorstep and transport connectivity is second to none.

### Travelling to and from 77 Kingway

Holborn underground station, on the Piccadilly and Central Lines, is just a 3-minute walk away, providing quick access to many of London's major destinations. By foot or cycle, Midtown's attractions and the Thames are close by. Regular buses link to mainline stations.