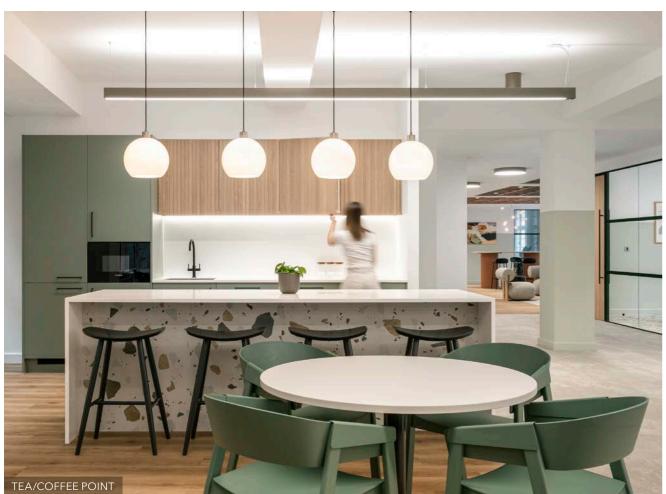

### Fully fitted, plug and play workspace

### Schedule of accommodation

| 1200 x 800mm workstations<br>(1:12 plan available providing 42 workstations) | 48<br>k stations)  |       |  |
|------------------------------------------------------------------------------|--------------------|-------|--|
| 2p zoom room                                                                 | 04                 |       |  |
| 4p meeting room                                                              | 01                 |       |  |
| 6p meeting room                                                              | 01                 |       |  |
| 10p meeting room                                                             | 01                 |       |  |
| 12p boardroom                                                                | 01                 |       |  |
| Comms room                                                                   | 01                 |       |  |
| Arrival                                                                      | 10                 |       |  |
| Collaboration areas                                                          | 18                 |       |  |
| Tea/coffee point                                                             | 02                 |       |  |
| Breakout                                                                     | 12                 |       |  |
| Print area                                                                   | 01                 |       |  |
| Coat/storage cupboards                                                       | 02                 |       |  |
|                                                                              | TEAPOINT/ BREAKOUT | COMMS |  |
|                                                                              |                    |       |  |