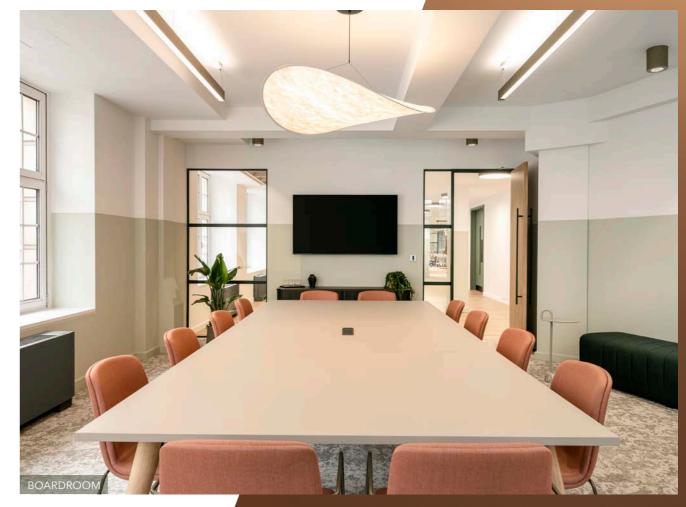

### Schedule of accommodation

| 1200 x 800mm workstations<br>(1:12 plan available providing 42 workstations) | 48<br>k stations)  |       |  |
|------------------------------------------------------------------------------|--------------------|-------|--|
| 2p zoom room                                                                 | 04                 |       |  |
| 4p meeting room                                                              | 01                 |       |  |
| 6p meeting room                                                              | 01                 |       |  |
| 10p meeting room                                                             | 01                 |       |  |
| 12p boardroom                                                                | 01                 |       |  |
| Comms room                                                                   | 01                 |       |  |
| Arrival                                                                      | 10                 |       |  |
| Collaboration areas                                                          | 18                 |       |  |
| Tea/coffee point                                                             | 02                 |       |  |
| Breakout                                                                     | 12                 |       |  |
| Print area                                                                   | 01                 |       |  |
| Coat/storage cupboards                                                       | 02                 |       |  |
|                                                                              | TEAPOINT/ BREAKOUT | COMMS |  |
|                                                                              |                    |       |  |

6P MEETING ROOM