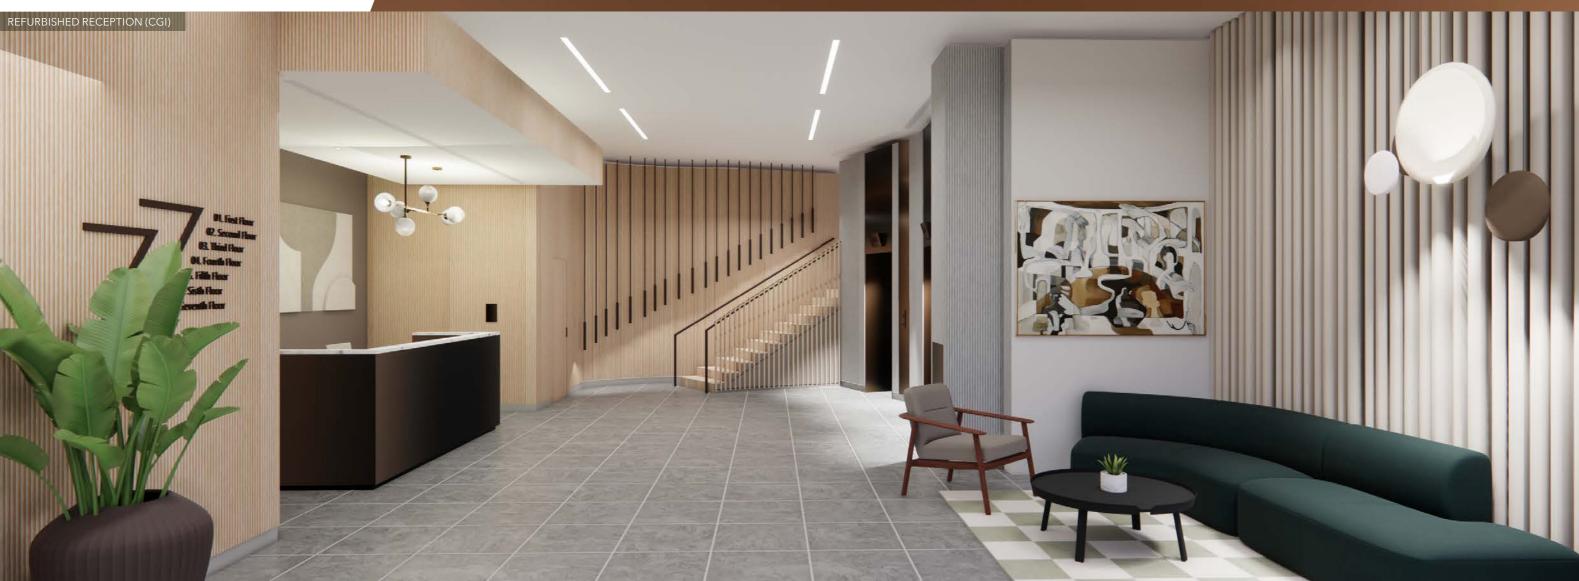

## Quality and sustainability

77 Kingsway's reception space has been remodelled to provide a stylish and welcoming arrival space with concierge service and an informal greeting area.

The new first floor suite offers a highly-specified mix of open plan and meeting room spaces to collaborate, communicate, recharge and socialise.

FULL ACCESS RAISED FLOORS

NEW LED LIGHTING

24/7 ACCESS

CONCIERGE SERVICE

REMODELLED RECEPTION AREA

3X PASSENGER LIFTS

MALE AND FEMALE WCS ON EACH FLOOR

MANAGED SERVICES AVAILABLE ON REQUEST