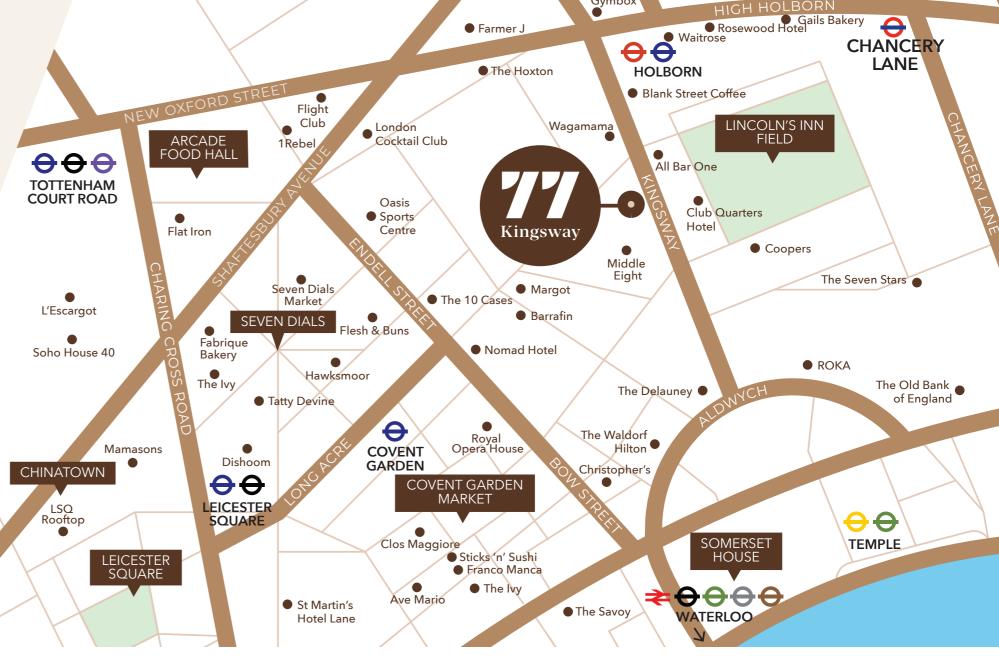

# A wealth of amenities on your doorstep

# Where Covent Garden meets Holborn: the best of retail, culture and green space

Covent Garden is internationally famous for its abundance of shops, eateries, bars and culture.

For relaxation Lincoln's Inn Fields is on your doorstep and transport connectivity is second to none.

### Travelling to and from 77 Kingway

Holborn underground station, on the Piccadilly and Central Lines, is just a 3-minute walk away, providing quick access to many of London's major destinations. By foot or cycle, Midtown's attractions and the Thames are close by. Regular buses link to mainline stations.