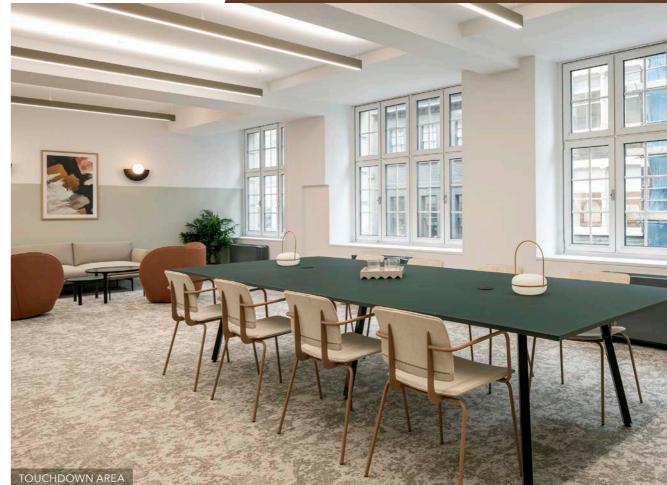

### Fully fitted, plug and play workspace

### Schedule of accommodation

| 1200 x 800mm workstations<br>(1:12 plan available providing 42 workstations) | 48<br>k stations)  |       |  |
|------------------------------------------------------------------------------|--------------------|-------|--|
| 2p zoom room                                                                 | 04                 |       |  |
| 4p meeting room                                                              | 01                 |       |  |
| 6p meeting room                                                              | 01                 |       |  |
| 10p meeting room                                                             | 01                 |       |  |
| 12p boardroom                                                                | 01                 |       |  |
| Comms room                                                                   | 01                 |       |  |
| Arrival                                                                      | 10                 |       |  |
| Collaboration areas                                                          | 18                 |       |  |
| Tea/coffee point                                                             | 02                 |       |  |
| Breakout                                                                     | 12                 |       |  |
| Print area                                                                   | 01                 |       |  |
| Coat/storage cupboards                                                       | 02                 |       |  |
|                                                                              | TEAPOINT/ BREAKOUT | COMMS |  |
|                                                                              |                    |       |  |