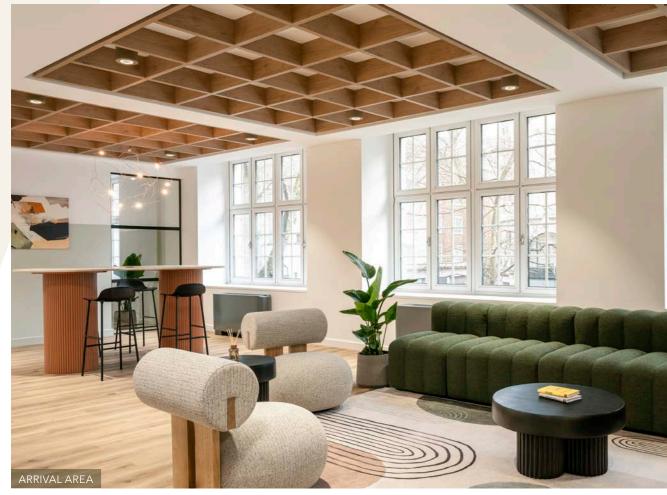

## Quality and sustainability

77 Kingsway's reception space has been remodelled to provide a stylish and welcoming arrival space with concierge service and an informal greeting area.

The new first floor suite offers a highly-specified mix of open plan and meeting room spaces to collaborate, communicate, recharge and socialise.