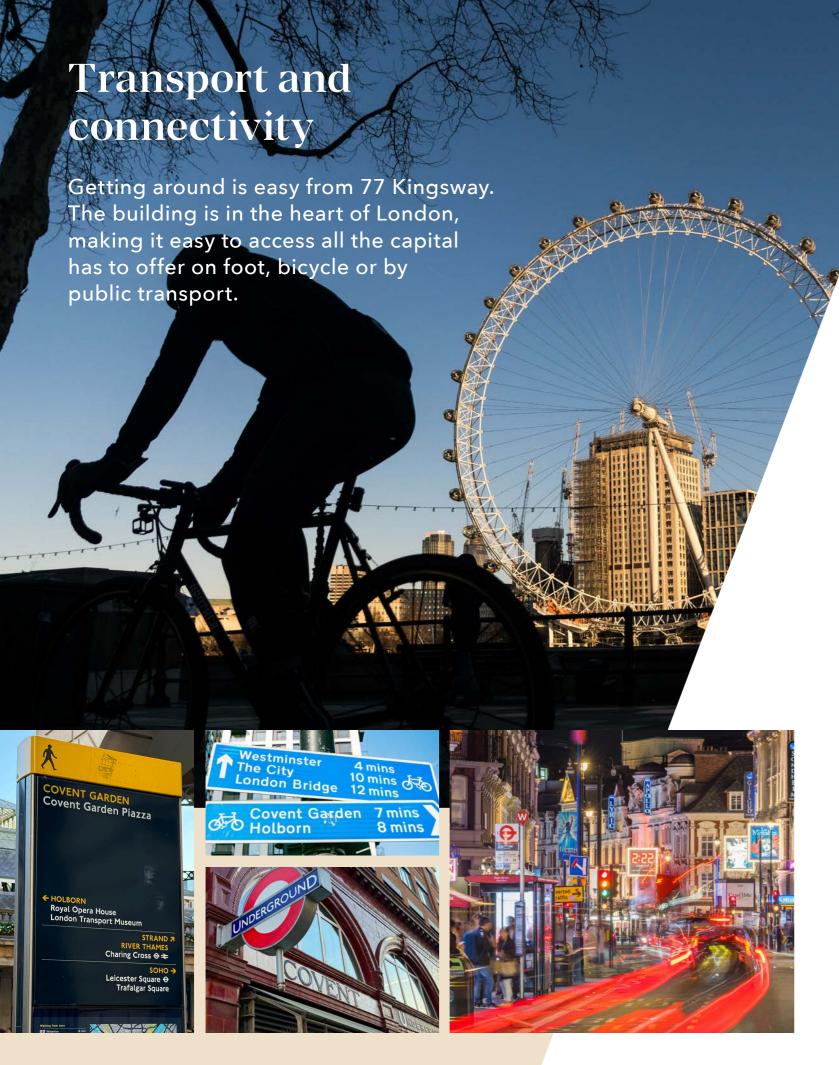

### Travelling to and from 77 Kingway

Holborn underground station, on the Piccadilly and Central Lines, is just a 3-minute walk away, providing quick access to many of London's major destinations. By foot or cycle, Midtown's attractions and the Thames are close by. Regular buses link to mainline stations.