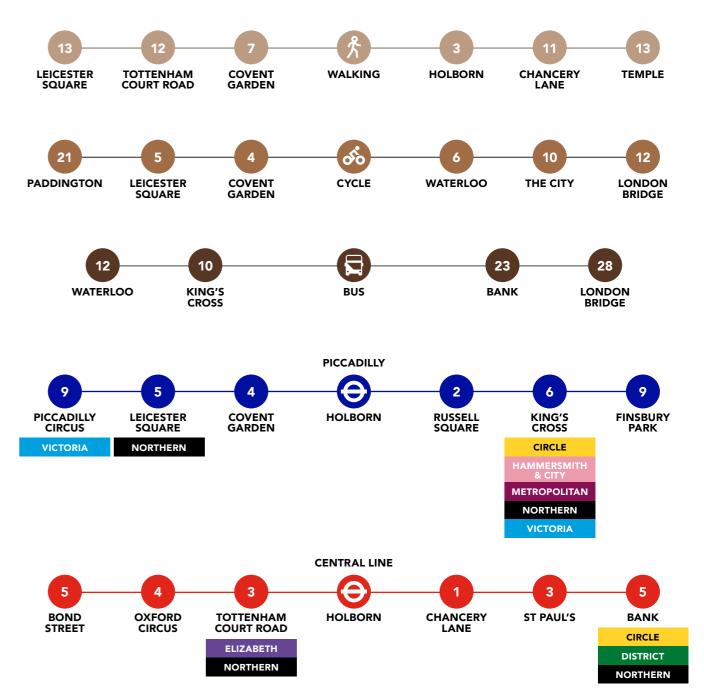

### Travelling to and from 77 Kingway

Holborn underground station, on the Piccadilly and Central Lines, is just a 3-minute walk away, providing quick access to many of London's major destinations. By foot or cycle, Midtown's attractions and the Thames are close by. Regular buses link to mainline stations.

Approximate travel times in minutes provided below.

17