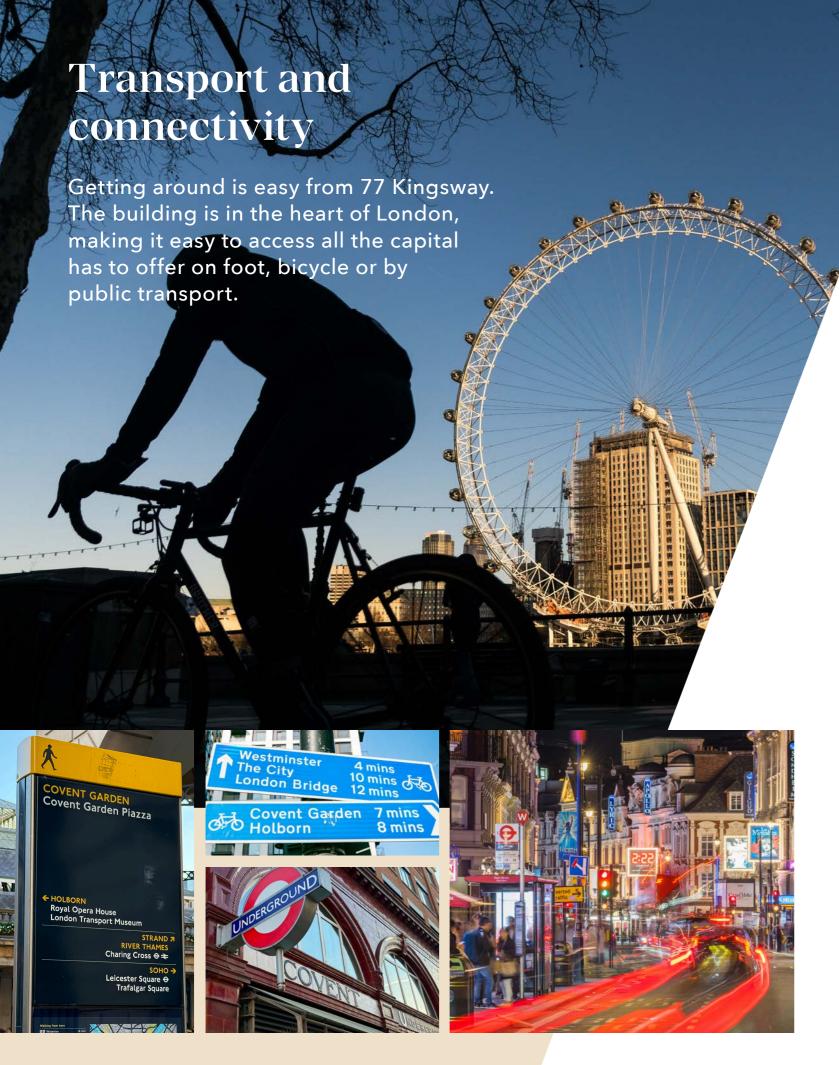

# Travelling to and from 77 Kingway

Holborn underground station, on the Piccadilly and Central Lines, is just a 3-minute walk away, providing quick access to many of London's major destinations. By foot or cycle, Midtown's attractions and the Thames are close by. Regular buses link to mainline stations.