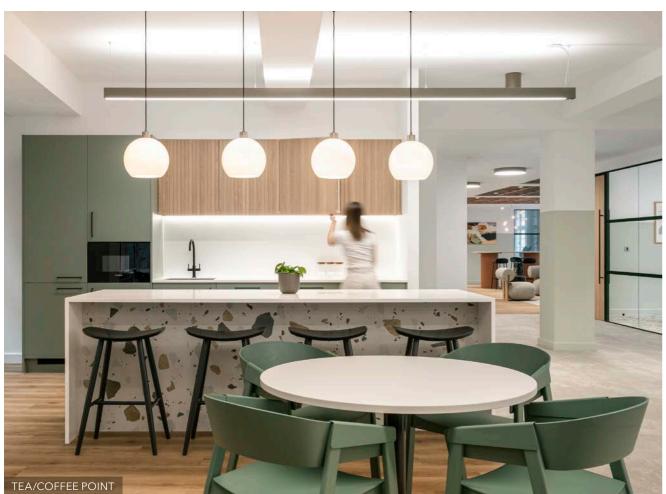

# Fully fitted, plug and play workspace

### Schedule of accommodation

| 1200 x 800mm workstations<br>(1:12 plan available providing 42 workstations) | 48<br>k stations)  |       |  |
|------------------------------------------------------------------------------|--------------------|-------|--|
| 2p zoom room                                                                 | 04                 |       |  |
| 4p meeting room                                                              | 01                 |       |  |
| 6p meeting room                                                              | 01                 |       |  |
| 10p meeting room                                                             | 01                 |       |  |
| 12p boardroom                                                                | 01                 |       |  |
| Comms room                                                                   | 01                 |       |  |
| Arrival                                                                      | 10                 |       |  |
| Collaboration areas                                                          | 18                 |       |  |
| Tea/coffee point                                                             | 02                 |       |  |
| Breakout                                                                     | 12                 |       |  |
| Print area                                                                   | 01                 |       |  |
| Coat/storage cupboards                                                       | 02                 |       |  |
|                                                                              | TEAPOINT/ BREAKOUT | COMMS |  |
|                                                                              |                    |       |  |