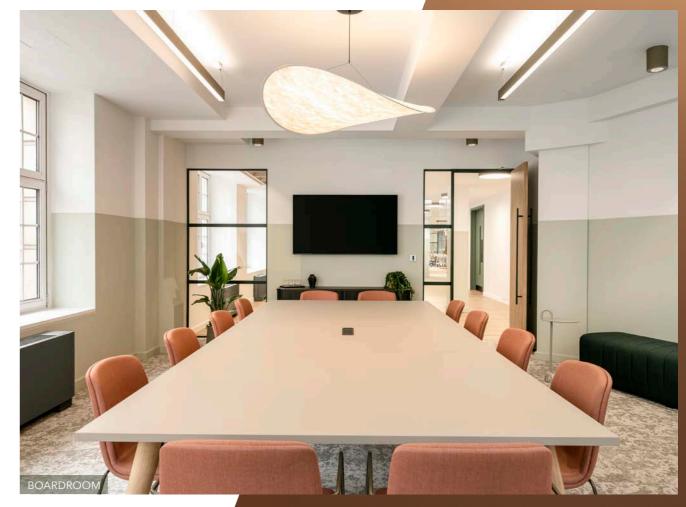

### Schedule of accommodation

| 1200 x 800mm workstations<br>(1:12 plan available providing 42 workstations) | 48<br>k stations)  |       |  |
|------------------------------------------------------------------------------|--------------------|-------|--|
| 2p zoom room                                                                 | 04                 |       |  |
| 4p meeting room                                                              | 01                 |       |  |
| 6p meeting room                                                              | 01                 |       |  |
| 10p meeting room                                                             | 01                 |       |  |
| 12p boardroom                                                                | 01                 |       |  |
| Comms room                                                                   | 01                 |       |  |
| Arrival                                                                      | 10                 |       |  |
| Collaboration areas                                                          | 18                 |       |  |
| Tea/coffee point                                                             | 02                 |       |  |
| Breakout                                                                     | 12                 |       |  |
| Print area                                                                   | 01                 |       |  |
| Coat/storage cupboards                                                       | 02                 |       |  |
|                                                                              | TEAPOINT/ BREAKOUT | COMMS |  |
|                                                                              |                    |       |  |