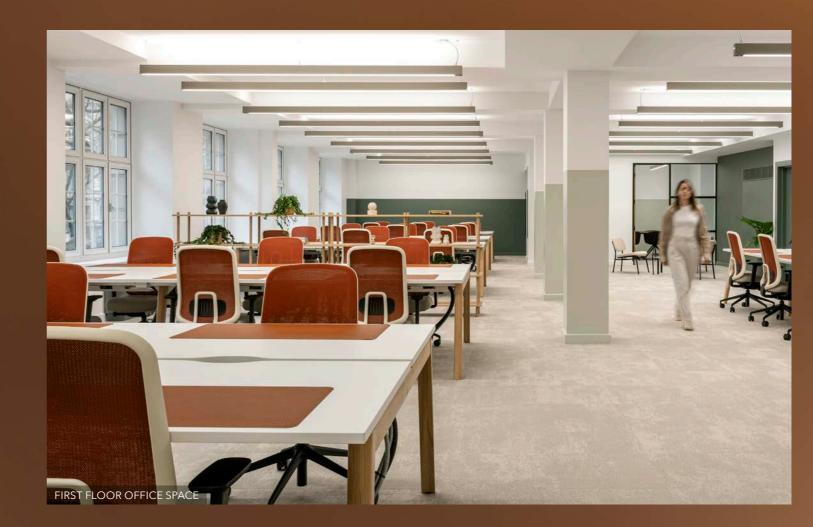

# Quality and sustainability

77 Kingsway's reception space has been remodelled to provide a stylish and welcoming arrival space with concierge service and an informal greeting area.

The new first floor suite offers a highly-specified mix of open plan and meeting room spaces to collaborate, communicate, recharge and socialise.

# Fully fitted, plug and play workspace

### First floor

**1:10** ratio

5,349 sq ft / 497 sq m