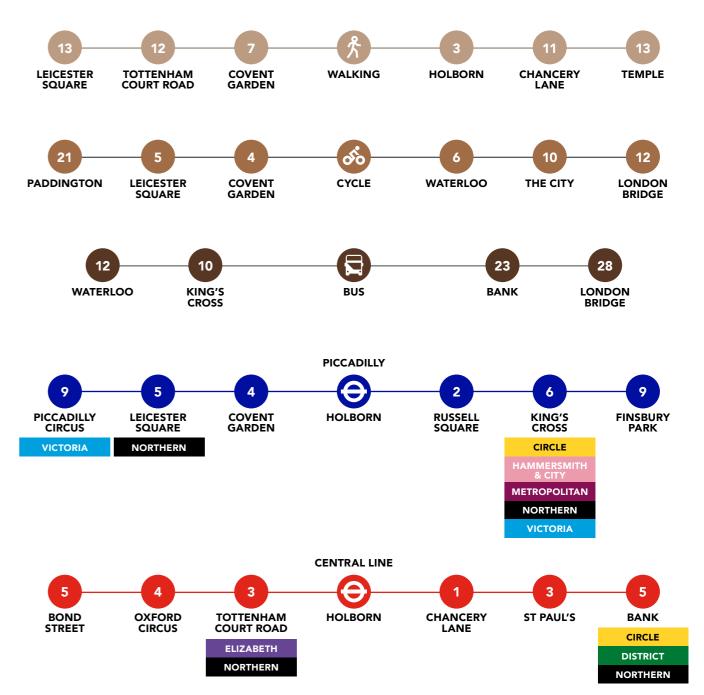

# Travelling to and from 77 Kingway

Holborn underground station, on the Piccadilly and Central Lines, is just a 3-minute walk away, providing quick access to many of London's major destinations. By foot or cycle, Midtown's attractions and the Thames are close by. Regular buses link to mainline stations.

Approximate travel times in minutes provided below.

17