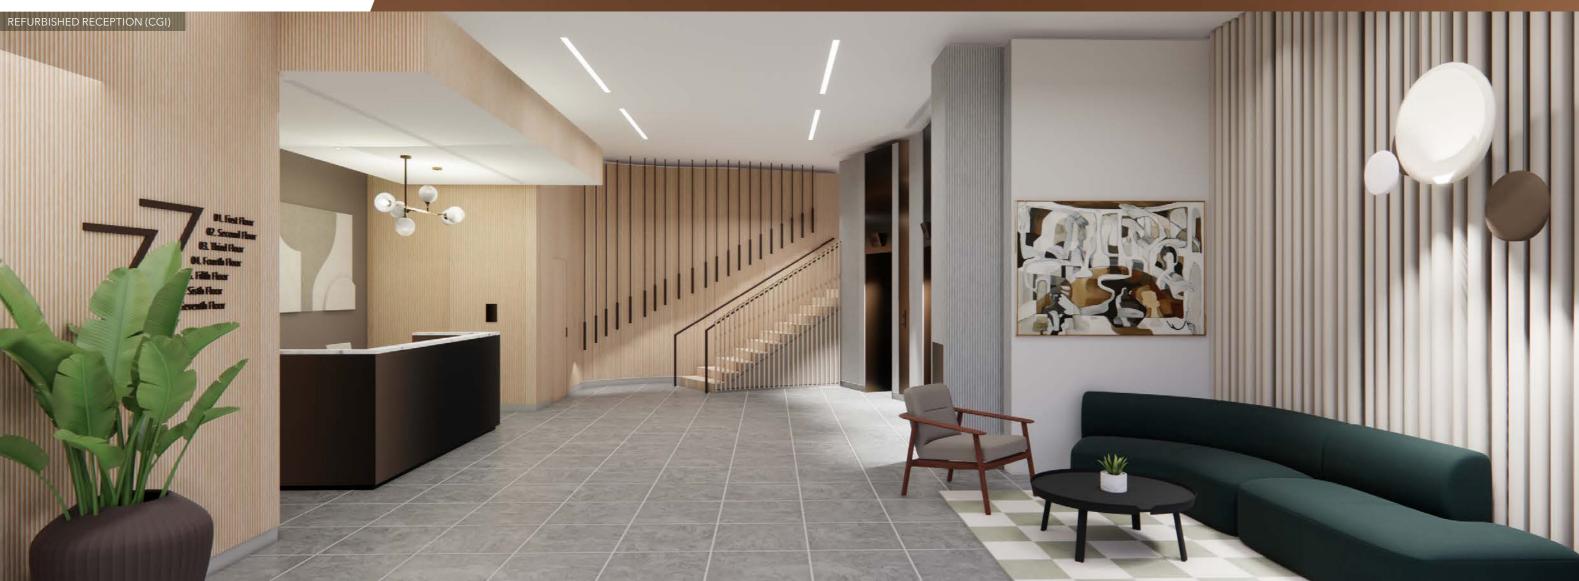

# Quality and sustainability

77 Kingsway's reception space has been remodelled to provide a stylish and welcoming arrival space with concierge service and an informal greeting area.

The new first floor suite offers a highly-specified mix of open plan and meeting room spaces to collaborate, communicate, recharge and socialise.

FULL ACCESS RAISED FLOORS

NEW LED LIGHTING

24/7 ACCESS

CONCIERGE SERVICE

REMODELLED RECEPTION AREA

3X PASSENGER LIFTS

MALE AND FEMALE WCS ON EACH FLOOR

MANAGED SERVICES AVAILABLE ON REQUEST