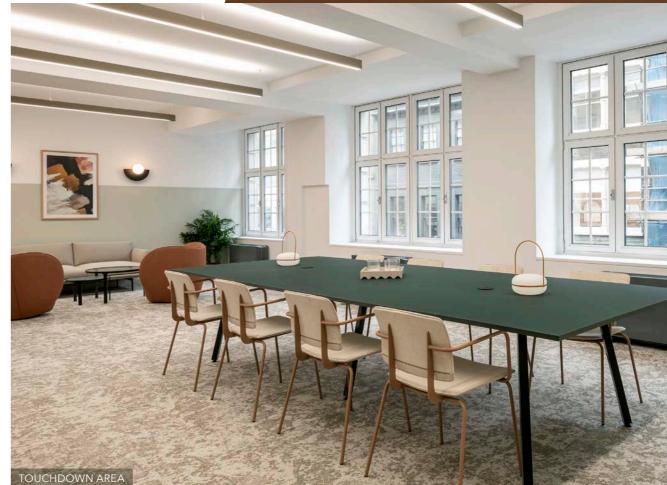

# Fully fitted, plug and play workspace

### Schedule of accommodation

| 1200 x 800mm workstations<br>(1:12 plan available providing 42 workstations) | 48<br>k stations)  |       |  |
|------------------------------------------------------------------------------|--------------------|-------|--|
| 2p zoom room                                                                 | 04                 |       |  |
| 4p meeting room                                                              | 01                 |       |  |
| 6p meeting room                                                              | 01                 |       |  |
| 10p meeting room                                                             | 01                 |       |  |
| 12p boardroom                                                                | 01                 |       |  |
| Comms room                                                                   | 01                 |       |  |
| Arrival                                                                      | 10                 |       |  |
| Collaboration areas                                                          | 18                 |       |  |
| Tea/coffee point                                                             | 02                 |       |  |
| Breakout                                                                     | 12                 |       |  |
| Print area                                                                   | 01                 |       |  |
| Coat/storage cupboards                                                       | 02                 |       |  |
|                                                                              | TEAPOINT/ BREAKOUT | COMMS |  |
|                                                                              |                    |       |  |