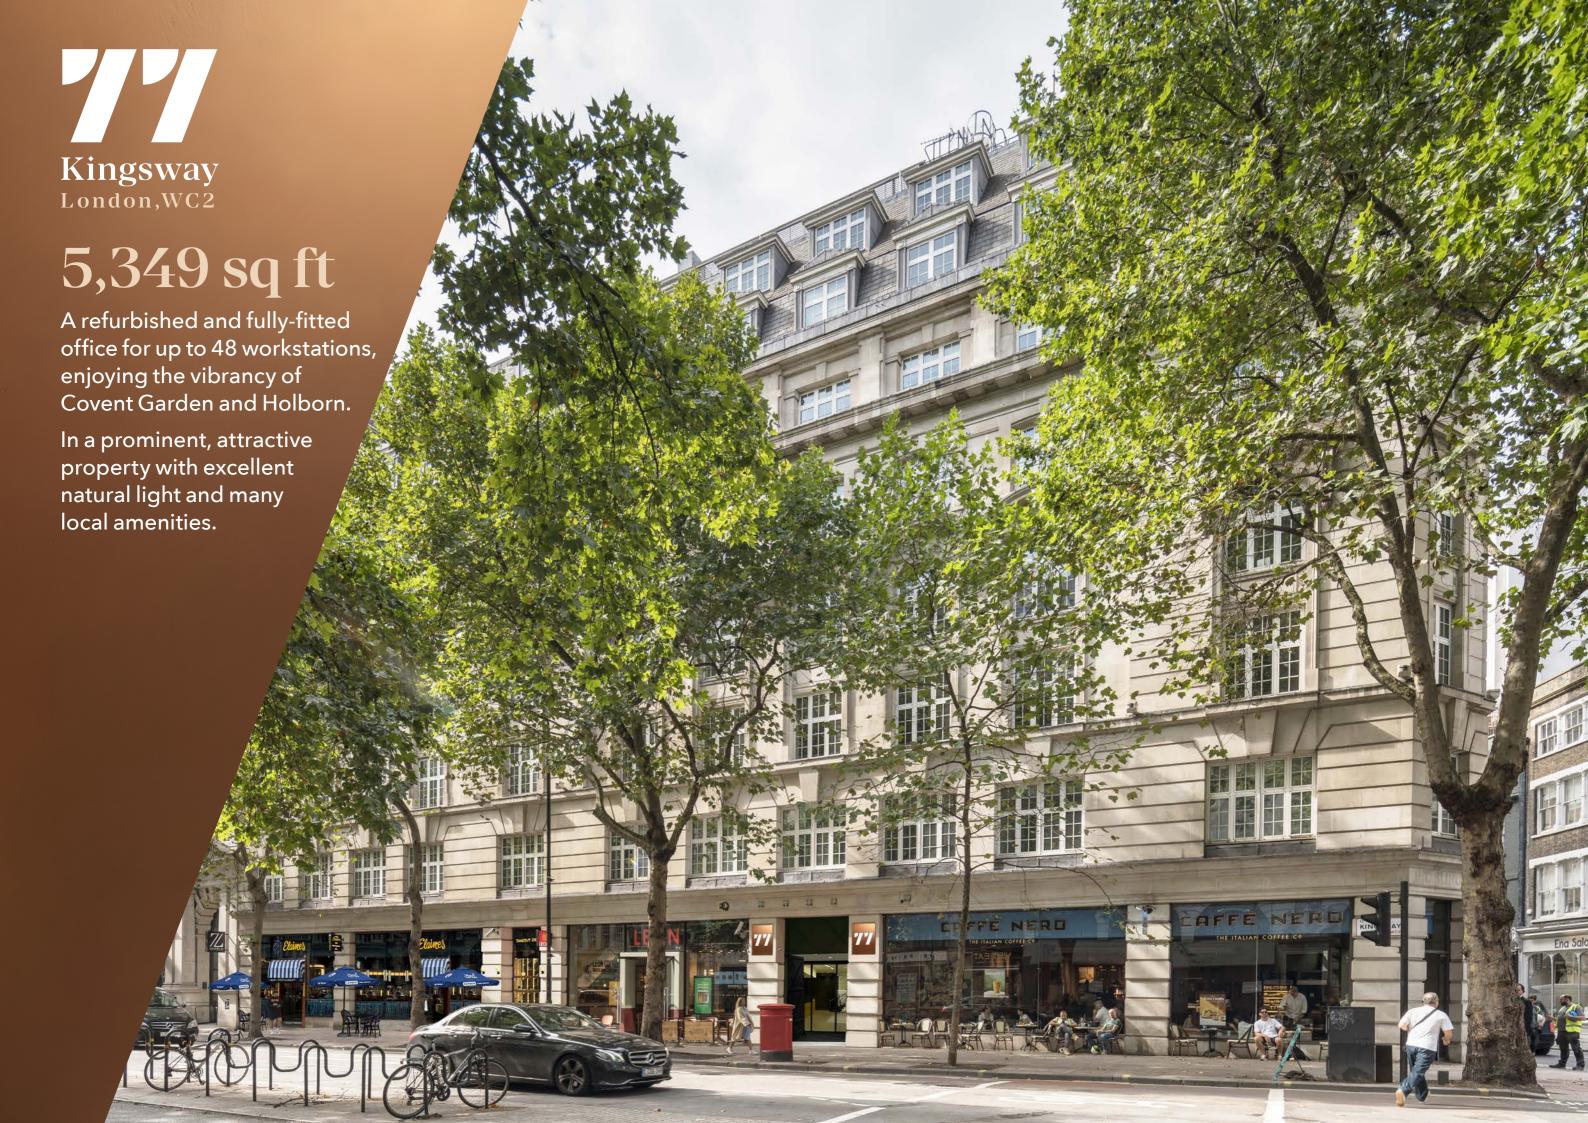

# Kingsway

77kingsway.london

### First floor

**1:10** ratio

5,349 sq ft / 497 sq m