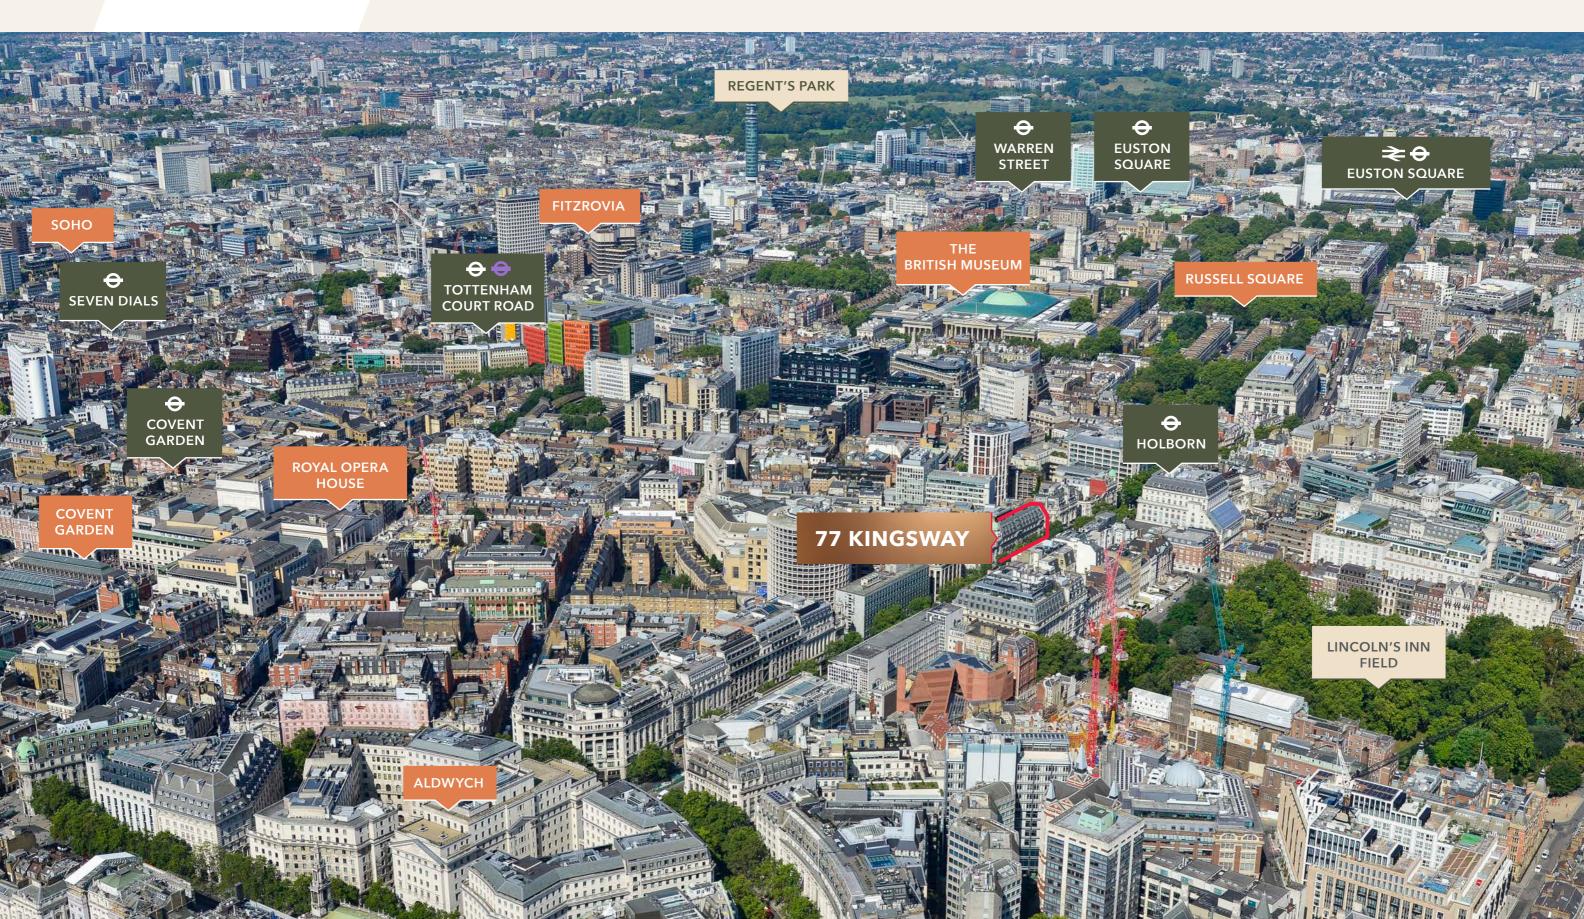

# A wealth of amenities on your doorstep

# Where Covent Garden meets Holborn: the best of retail, culture and green space

Covent Garden is internationally famous for its abundance of shops, eateries, bars and culture.

For relaxation Lincoln's Inn Fields is on your doorstep and transport connectivity is second to none.

# Travelling to and from 77 Kingway

Holborn underground station, on the Piccadilly and Central Lines, is just a 3-minute walk away, providing quick access to many of London's major destinations. By foot or cycle, Midtown's attractions and the Thames are close by. Regular buses link to mainline stations.