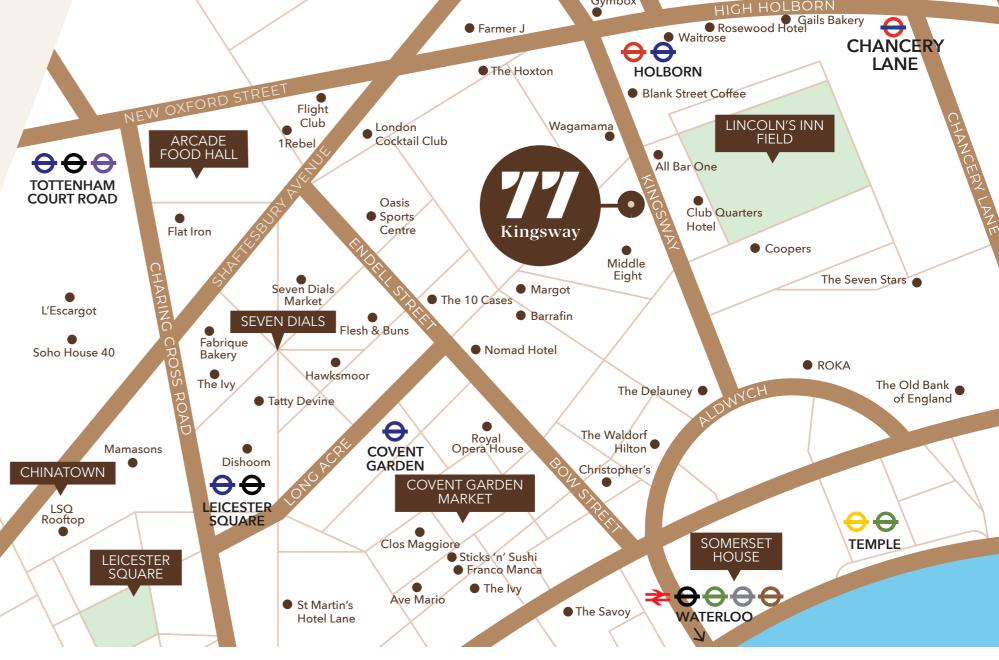

# A wealth of amenities on your doorstep

# Where Covent Garden meets Holborn: the best of retail, culture and green space

Covent Garden is internationally famous for its abundance of shops, eateries, bars and culture.

For relaxation Lincoln's Inn Fields is on your doorstep and transport connectivity is second to none.

# Travelling to and from 77 Kingway

Holborn underground station, on the Piccadilly and Central Lines, is just a 3-minute walk away, providing quick access to many of London's major destinations. By foot or cycle, Midtown's attractions and the Thames are close by. Regular buses link to mainline stations.